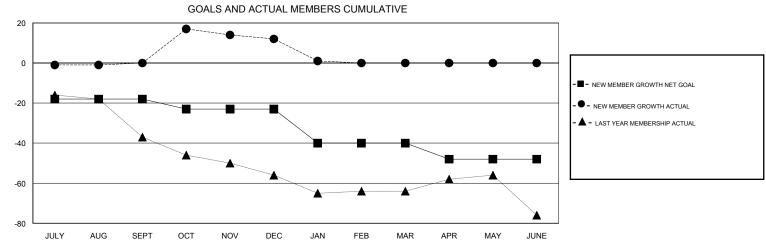

## Cindy Gregg **LOCATION PENNSYLVANIA GMT CA** Clubs Members RESULTS FOR 2016-2017 RESULTS FOR 2016-2017 NEW CLUB GOAL NEW CLUBS DROPPED CLUBS NEW MEMBER GROWTH NEW MEMBER DROPPED QUARTER QUARTER NET GOAL (not reinstated GROWTH ACTUAL (not MEMBERS ACTUAL or transfers) reinstated or transfers) (including transfers) 0 0 0 -18 19 19 JULY/AUG/SEPT JULY/AUG/SEPT 0 0 1 -5 39 27 OCT/NOV/DEC OCT/NOV/DEC 0 0 0 -17 7 18 JAN/FEB/MAR JAN/FEB/MAR 0 0 1 0 APR/MAY/JUNE APR/MAY/JUNE -8 0