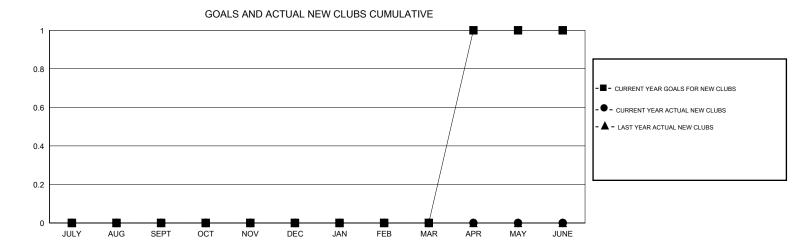

## Cindy Gregg **LOCATION PENNSYLVANIA GMT CA** Clubs Members RESULTS FOR 2016-2017 RESULTS FOR 2016-2017 NEW CLUB GOAL NEW CLUBS DROPPED CLUBS NEW MEMBER GROWTH NEW MEMBER DROPPED QUARTER QUARTER NET GOAL (not reinstated GROWTH ACTUAL (not MEMBERS ACTUAL or transfers) reinstated or transfers) (including transfers) 0 0 0 -18 19 19 JULY/AUG/SEPT JULY/AUG/SEPT 0 0 1 -5 39 27 OCT/NOV/DEC OCT/NOV/DEC 0 0 0 -17 7 18 JAN/FEB/MAR JAN/FEB/MAR 0 0 1 0 APR/MAY/JUNE APR/MAY/JUNE -8 0